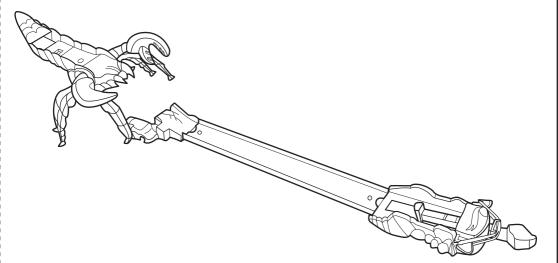

# SCORPION'S STING

ASST.DWK94 DWK97-0970-G1 1101102780-DOM ASST.DYL99 DYM02-0970-G1 1101261825-DOM

## ASSEMBLY